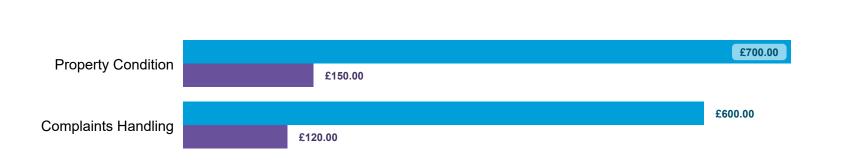

## Compensation Ordered | Cases Determined between April 2022 - March 2023

Ordered Recommended