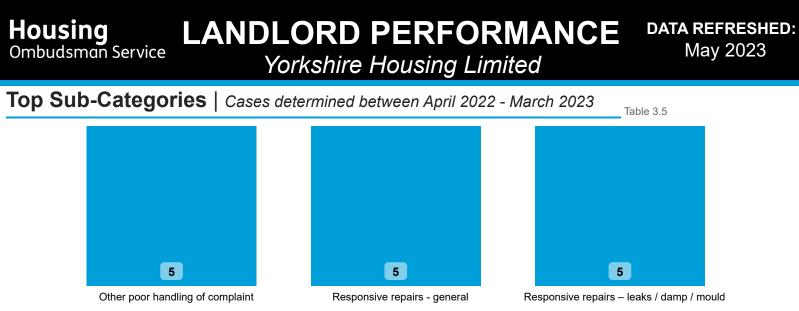

## Findings by Sub-Category | Cases Determined between April 2022 - March 2023 Table 3.4

Highlighted Service Delivery Sub-Categories only:

| Sub-Category                                 | Severe<br>Maladministration | Maladministration | Service<br>failure | Mediation | Redress | No<br>maladministration | Outside<br>Jurisdiction | Withdrawn | Total<br>▼ |
|----------------------------------------------|-----------------------------|-------------------|--------------------|-----------|---------|-------------------------|-------------------------|-----------|------------|
| Responsive repairs -<br>general              | 0                           | 0                 | 2                  | 1         | 1       | 1                       | 0                       | 0         | 5          |
| Responsive repairs –<br>leaks / damp / mould | 0                           | 0                 | 2                  | 0         | 1       | 2                       | 0                       | 0         | 5          |
| Total                                        | 0                           | 0                 | 4                  | 1         | 2       | 3                       | 0                       | 0         | 10         |