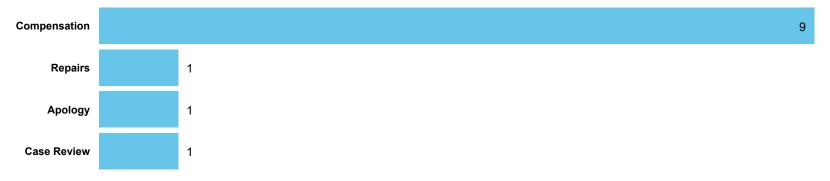

## Compensation Ordered | Cases Determined between April 2022 - March 2023

Ordered Recommended