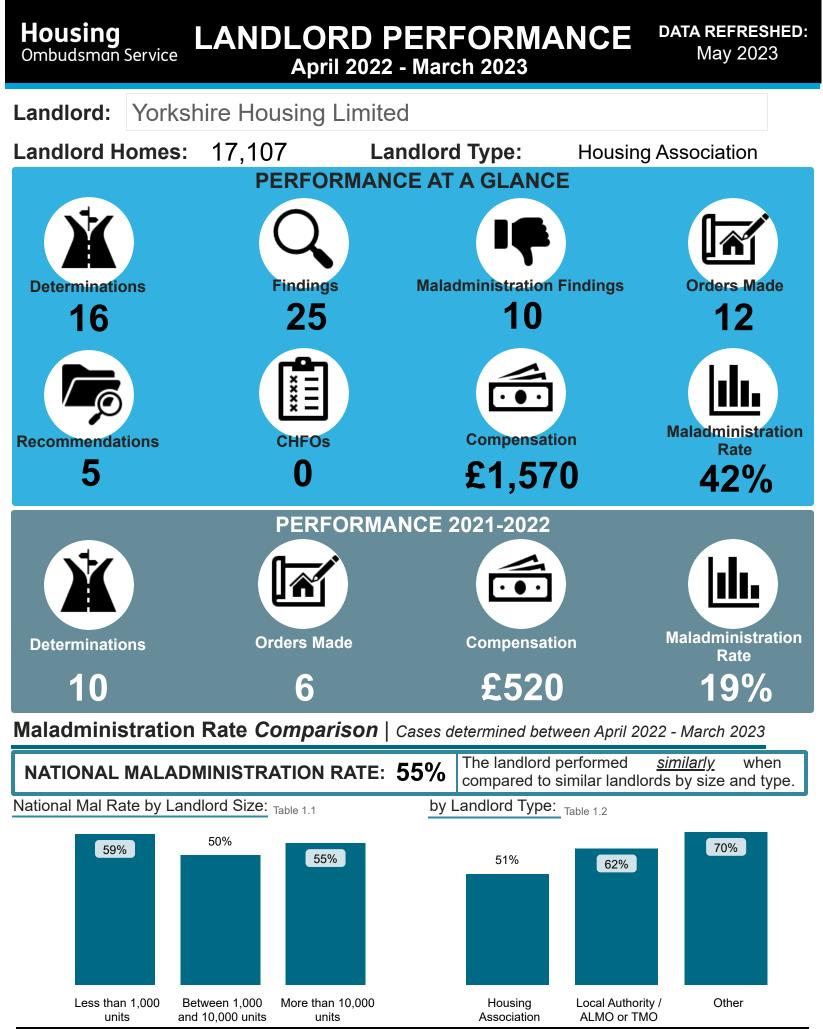

## Housing Ombudsman Service

# LANDLORD PERFORMANCE REPORT

## 2022/2023

Yorkshire Housing Limited



Housing Ombudsman

Page 1

## LANDLORD PERFORMANCE Yorkshire Housing Limited

DATA REFRESHED: May 2023

#### Findings Comparison | Cases determined between April 2022 - March 2023

#### National Performance by Landlord Size: Table 2.1

| Outcome                  | Less than 1,000 units | Between 1,000 and 10,000 units | More than 10,000 units | Total |      |
|--------------------------|-----------------------|--------------------------------|------------------------|-------|------|
| Severe Maladministration | 5%                    | 2%                             | 3%                     | 3%    | Sev  |
| Maladministration        | 29%                   | 21%                            | 27%                    | 26%   | Mala |
| Service failure          | 19%                   | 25%