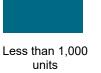

NATIONAL MALADMINISTRATION RATE: 55%

The landlord performed similarly compared to similar landlords by size and type.

National Mal Rate by Landlord Size: Table 1.1 by Landlord Type: Table 1.2

and 10.000 units

# Findings Comparison | Cases determined between April 2022 - March 2023

| National Performance by Landiord Size: Table 2.1 |                       |                                |      |  |  |  |  |  |
|--------------------------------------------------|-----------------------|--------------------------------|------|--|--|--|--|--|
| Outcome                                          | Less than 1,000 units | Between 1,000 and 10,000 units | More |  |  |  |  |  |
| Severe Maladministration                         | 5%                    | 2%                             |      |  |  |  |  |  |
| Maladministration                                | 29%                   | 21%                            |      |  |  |  |  |  |