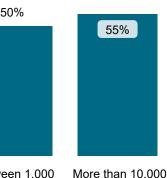

NATIONAL MALADMINISTRATION RATE: 55%

The landlord performed similarly compared to similar landlords by size and type.

National Mal Rate by Landlord Size: Table 1.1 by Landlord Type: Table 1.2

and 10.000 units

# Findings Comparison | Cases determined between April 2022 - March 2023

| National Performance by Landiord Size: Table 2.1 |                       |                                |      |  |  |  |  |  |
|--------------------------------------------------|-----------------------|--------------------------------|------|--|--|--|--|--|
| Outcome                                          | Less than 1,000 units | Between 1,000 and 10,000 units | More |  |  |  |  |  |
| Severe Maladministration                         | 5%                    | 2%                             |      |  |  |  |  |  |
| Maladministration                                | 29%                   | 21%                            |      |  |  |  |  |  |

19%

0%

8%

30%

9%

0%

| Total | More than 10,000 units | en 1,000 and 10,000 units |
|-------|------------------------|---------------------------|
| 3%    | 3%                     | 2%                        |
| 26%   | 27%                    | 21%                       |
| 23%   | 22%                    | 25%                       |
| 2%    | 2%                     | 1%                        |
| 16%   | 17%                    | 12%                       |