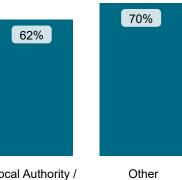

NATIONAL MALADMINISTRATION RATE: 55%

The landlord performed similarly compared to similar landlords by size and type.

National Mal Rate by Landlord Size: Table 1.1 by Landlord Type: Table 1.2

and 10.000 units

Local Authority / Association ALMO or TMO