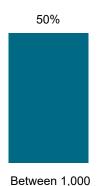

NATIONAL MALADMINISTRATION RATE: 55%

The landlord performed similarly compared to similar landlords by size and type.

National Mal Rate by Landlord Size: Table 1.1 by Landlord Type: Table 1.2

and 10.000 units

# Findings Comparison | Cases determined between April 2022 - March 2023

| National Performance by Landiord Size: Table 2.1 |                       |                                |      |  |  |  |  |  |
|--------------------------------------------------|-----------------------|--------------------------------|------|--|--|--|--|--|
| Outcome                                          | Less than 1,000 units | Between 1,000 and 10,000 units | More |  |  |  |  |  |
| Severe Maladministration                         | 5%                    | 2%                             |      |  |  |  |  |  |
| Maladministration                                | 29%                   | 21%                            |      |  |  |  |  |  |