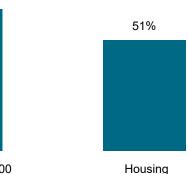

NATIONAL MALADMINISTRATION RATE: 55%

The landlord performed similarly compared to similar landlords by size and type.

National Mal Rate by Landlord Size: Table 1.1 by Landlord Type: Table 1.2

and 10.000 units

## National Performance by Landlord Type: Table 2.2

| Outcome                  | <b>Housing Association</b> | Local Authority / ALMO or TMO | Other | Total |
|--------------------------|----------------------------|-------------------------------|-------|-------|
| Severe Maladministration | 2%                         | 4%                            | 6%    | 3%    |
| Maladministration        | 24%                        | 30%                           | 35%   | 26%   |
| Service failure          | 22%                        | 24%                           | 26%   | 23%   |
| Mediation                | 2%                         | 1%                            | 3%    | 2%    |
| Redress                  | 20%                        | 9%                            | 3%    | 16%   |
| No maladministration     | 25%                        | 26%                           | 23%   | 25%   |
| Outside Jurisdiction     | 5%                         | 6%                            | 3%    | 6%    |
| Withdrawn                | 0%                         | 0%                            | 0%    | 0%    |