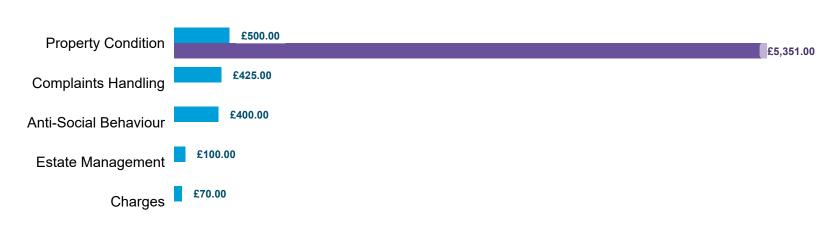

# Compensation Ordered | Cases Determined between April 2022 - March 2023 Table 5.1