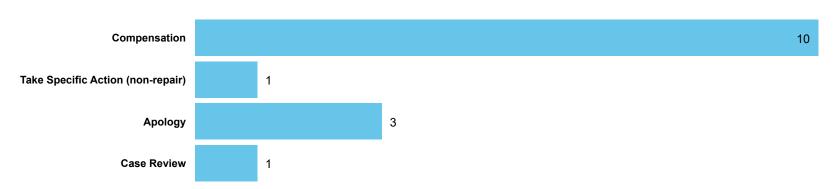

# Compensation Ordered | Cases Determined between April 2022 - March 2023 Table 5.1