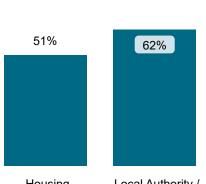

NATIONAL MALADMINISTRATION RATE: 55%

The landlord performed similarly compared to similar landlords by size and type.

National Mal Rate by Landlord Size: Table 1.1 by Landlord Type: Table 1.2

and 10.000 units

Local Authority / Association ALMO or TMO