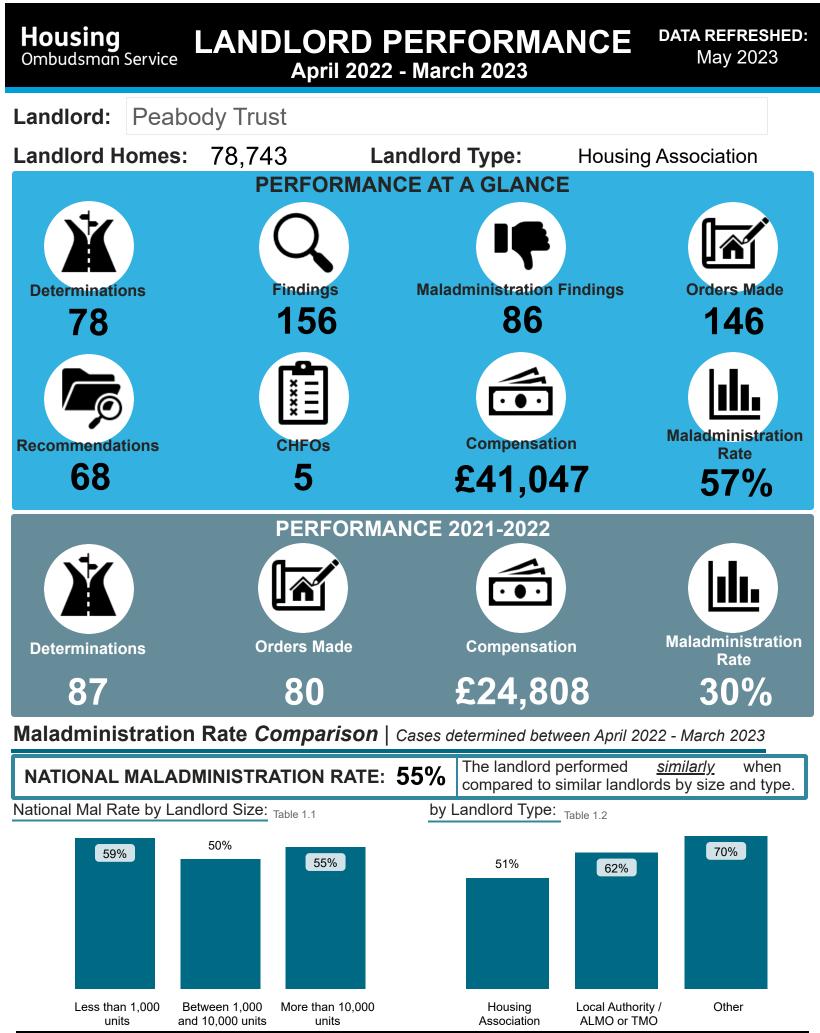

#### **Top Sub-Categories** | Cases determined between April 2022 - March 2023

Table 3.5