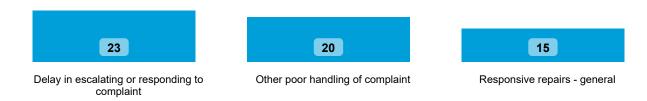

#### Order Compliance | Order target dates between April 2022 - March 2023

| Order     | Within 3 Months |     | Within 6 Month |    |  |
|-----------|-----------------|-----|----------------|----|--|
| Complete? | Count           | %   | Count          | %  |  |
| Complied  | 132             | 98% | 3              | 2% |  |
| Total     | 132             | 98% | 3              | 2% |  |