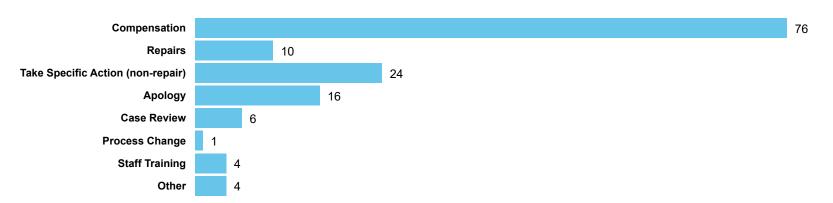

#### **Compensation Ordered** | Cases Determined between April 2022 - March 2023