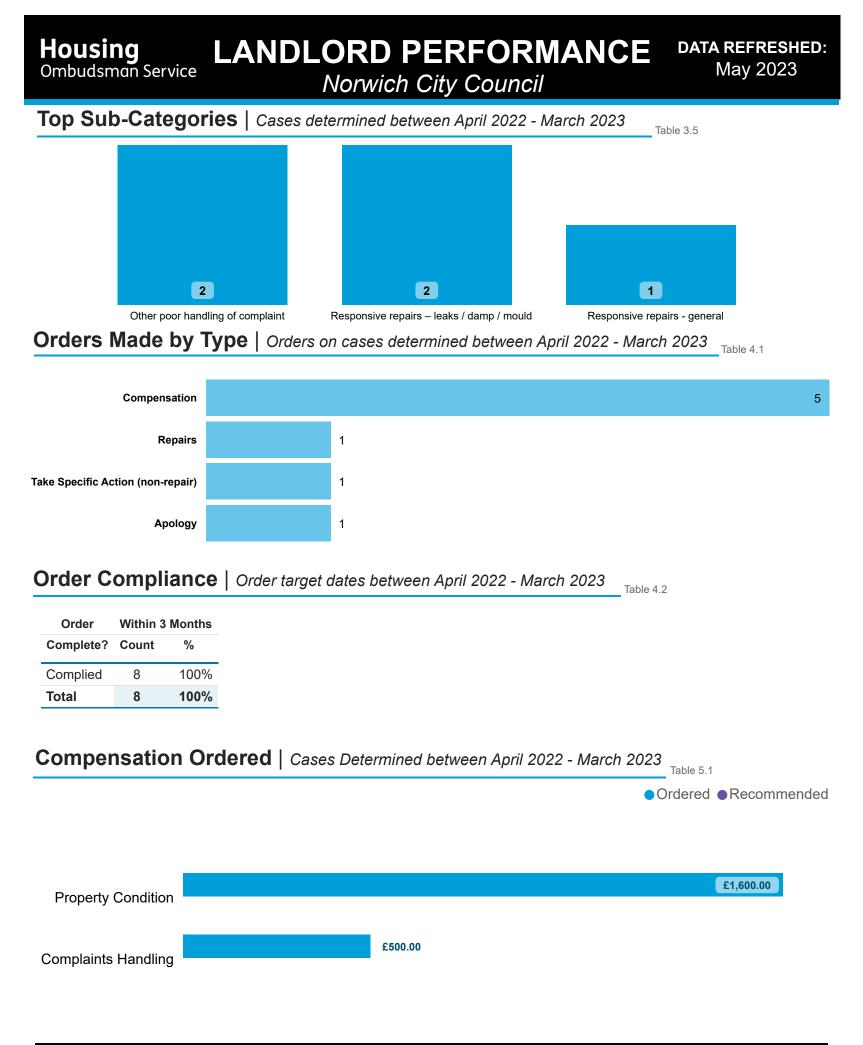

#### Landlord Findings by Category | Cases determined between April 2022 - March 2023

| Category            | Severe<br>Maladministration | Maladministration | Service<br>failure | Mediation | Redress | No<br>maladministration | Outside<br>Jurisdiction | Withdrawn | Total<br>▼ |
|---------------------|-----------------------------|-------------------|--------------------|-----------|---------|-------------------------|-------------------------|-----------|------------|
| Property Condition  | 0                           | 2                 | 1                  | 0         | 0       | 0                       | 0                       | 0         | 3          |
| Complaints Handling | 0                           | 1                 | 1                  | 0         | 0       | 0                       | 0                       | 0         | 2          |
| Total               | 0                           | 3                 | 2                  | 0         | 0       | 0                       | 0                       | 0         | 5          |

#### Findings by Category Comparison | Cases determined between April 2022 - March 2023

| Category            | # Landlord Findings | % Landlord Maladministration | % National Maladministration |
|---------------------|---------------------|------------------------------|------------------------------|
| Property Condition  | 3                   | 100%                         | 54%                          |
| Complaints Handling | 2                   | 100%                         | 76%                          |

#### Findings by Sub-Category | Cases Determined between April 2022 - March 2023 Table 3.4

| Highlighted Service Delivery Sub-Categories only: |                             |                   |                    |           |         |                         |                         |           |            |
|---------------------------------------------------|-----------------------------|-------------------|--------------------|-----------|---------|-------------------------|-------------------------|-----------|------------|
| Sub-Category                                      | Severe<br>Maladministration | Maladministration | Service<br>failure | Mediation | Redress | No<br>maladministration | Outside<br>Jurisdiction | Withdrawn | Total<br>▼ |
| Responsive repairs –<br>leaks / damp / mould      | 0                           | 2                 | 0                  | 0         | 0       | 0                       | 0                       | 0         | 2          |
| Responsive repairs -<br>general                   | 0                           | 0                 | 1                  | 0         | 0       | 0                       | 0                       | 0         | 1          |
| Total                                             | 0                           | 2                 | 1                  | 0         | 0       | 0                       | 0                       | 0         | 3          |