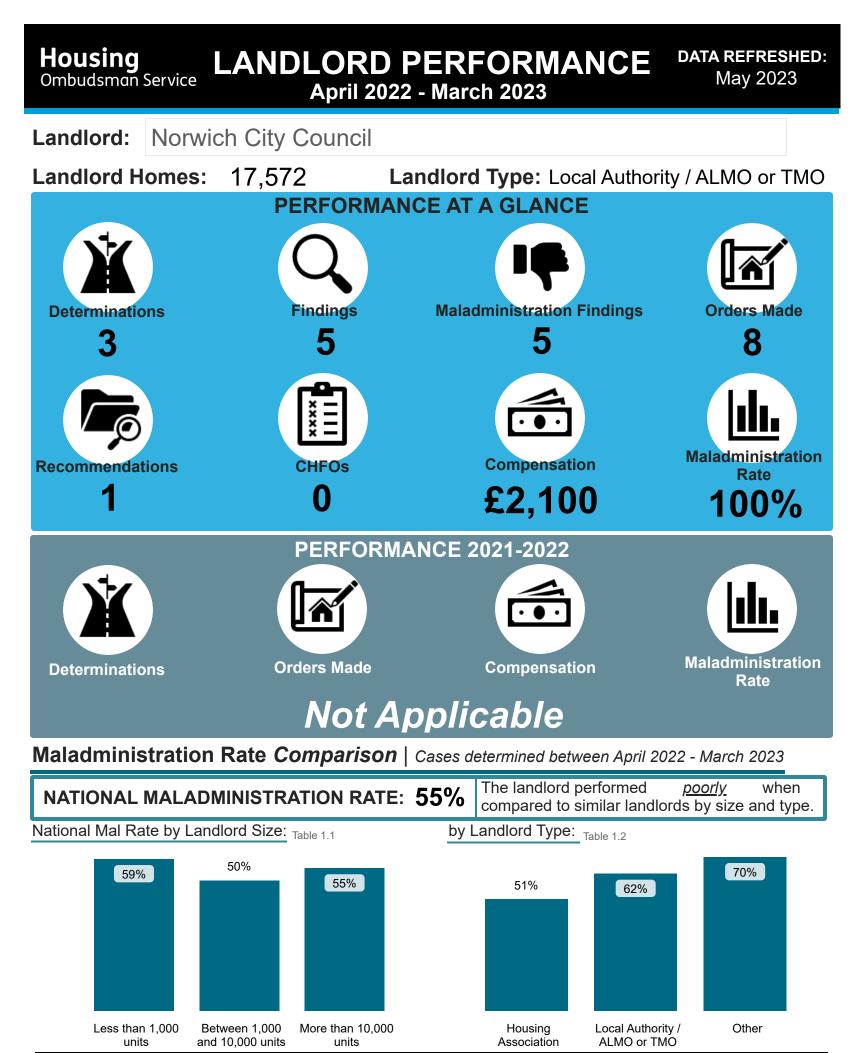

#### National Performance by Landlord Size: Table 2.1

| ,   | Between 1,000 and 10,000 units      | More than 10,000 units                                                     | Total                                                                                                        |                                                                                                  |
|-----|-------------------------------------|----------------------------------------------------------------------------|--------------------------------------------------------------------------------------------------------------|--------------------------------------------------------------------------------------------------|
|     |                                     |                                                                            |                                                                                                              | •                                                                                                |
| 5%  | 2%                                  | 3%                                                                         | 3%                                                                                                           | Severe                                                                                           |
| 29% | 21%                                 | 27%                                                                        | 26%                                                                                                          | Maladm                                                                                           |
| 19% | 25%                                 | 22%                                                                        | 23%                                                                                                          | Service                                                                                          |
| 0%  | 1%                                  | 2%                                                                         | 2%                                                                                                           | Mediati                                                                                          |
| 8%  | 12%                                 | 17%                                                                        | 16%                                                                                                          | Redres                                                                                           |
| 30% | 34%                                 | 23%                                                                        | 25%                                                                                                          | No mala                                                                                          |
| 9%  | 6%                                  | 5%                                                                         | 5%                                                                                                           | Outside                                                                                          |
| 0%  | 0%                                  | 0%                                                                         | 0%                                                                                                           | Withdra                                                                                          |
|     | 29%<br>19%<br>0%<br>8%<br>30%<br>9% | 29%   21%     19%   25%     0%   1%     8%   12%     30%   34%     9%   6% | 29%   21%   27%     19%   25%   22%     0%   1%   2%     8%   12%   17%     30%   34%   23%     9%   6%   5% | 29% 21% 27% 26%   19% 25% 22% 23%   0% 1% 2% 2%   8% 12% 17% 16%   30% 34% 23% 25%   9% 6% 5% 5% |

| Norwich City Council     |            |  |  |  |  |
|--------------------------|------------|--|--|--|--|
| Outcome                  | % Findings |  |  |  |  |
| Severe Maladministration | 0%         |  |  |  |  |
| Maladministration        | 60%        |  |  |  |  |
| Service failure          | 40%        |  |  |  |  |
| Mediation                | 0%         |  |  |  |  |
| Redress                  | 0%         |  |  |  |  |
| No maladministration     | 0%         |  |  |  |  |
| Outside Jurisdiction     | 0%         |  |  |  |  |
| Withdrawn                | 0%         |  |  |  |  |

#### National Performance by Landlord Type: Table 2.2

| Outcome                  | Housing Association | Local Authority / ALMO or TMO | Other | Total | Outcome                  | % Findings |
|--------------------------|---------------------|-------------------------------|-------|-------|--------------------------|------------|
| Severe Maladministration | 2%                  | 4%                            | 6%    | 3%    | Severe Maladministration | 0%         |
| Maladministration        | 24%                 | 30%                           | 35%   | 26%   | Maladministration        | 60%        |
| Service failure          | 22%                 | 24%                           | 26%   | 23%   | Service failure          | 40%        |
| Mediation                | 2%                  | 1%                            | 3%    | 2%    | Mediation                | 0%         |
| Redress                  | 20%                 | 9%                            | 3%    | 16%   | Redress                  | 0%         |
| No maladministration     | 25%                 | 26%                           | 23%   | 25%   | No maladministration     | 0%         |
| Outside Jurisdiction     | 5%                  | 6%                            | 3%    | 6%    | Outside Jurisdiction     | 0%         |
| Withdrawn                | 0%                  | 0%                            | 0%    | 0%    | Withdrawn                | 0%         |