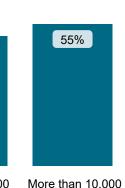

Maladministration Rate

44%

Maladministration Rate Comparison | Cases determined between April 2022 - March 2023

NATIONAL MALADMINISTRATION RATE: 55%

The landlord performed <u>similarly</u> when compared to similar landlords by size and type.

National Mal Rate by Landlord Size: Table 1.1

50%

59%

Less than 1.000

Between 1.000

and 10.000 units

51%

Association