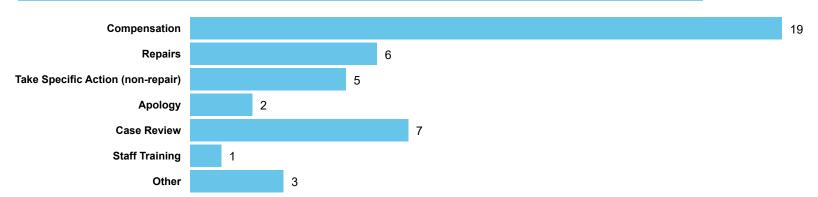

# LANDLORD PERFORMANCE

DATA REFRESHED: May 2023

London Borough of Hackney

Responsive repairs – leaks / damp / mould

4
Other poor handling of complaint

Responsive repairs - general

Orders Made by Type | Orders on cases determined between April 2022 - March 2023