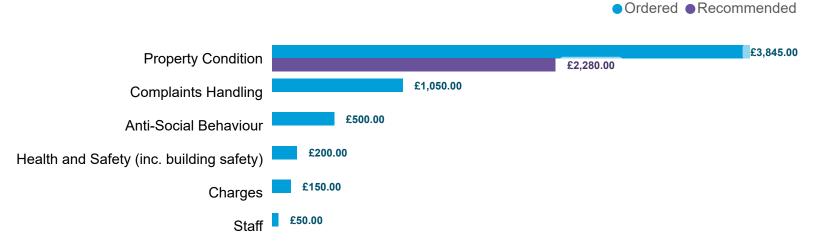

| 0                       | 0         | 14         |

# LANDLORD PERFORMANCE

DATA REFRESHED: May 2023

London Borough of Hackney



Responsive repairs – leaks / damp / mould

4
Other poor handling of complaint

Responsive repairs - general

Orders Made by Type | Orders on cases determined between April 2022 - March 2023

able 4.1



Order Compliance | Order target dates between April 2022 - March 2023

| Order     | Within 3 Months |     | Within 6 | 6 Months |
|-----------|-----------------|-----|----------|----------|
| Complete? | Count           | %   | Count    | %        |
| Complied  | 37              | 97% | 1        | 3%       |
| Total     | 37              | 97% | 1        | 3%       |

# Compensation Ordered | Cases Determined between April 2022 - March 2023