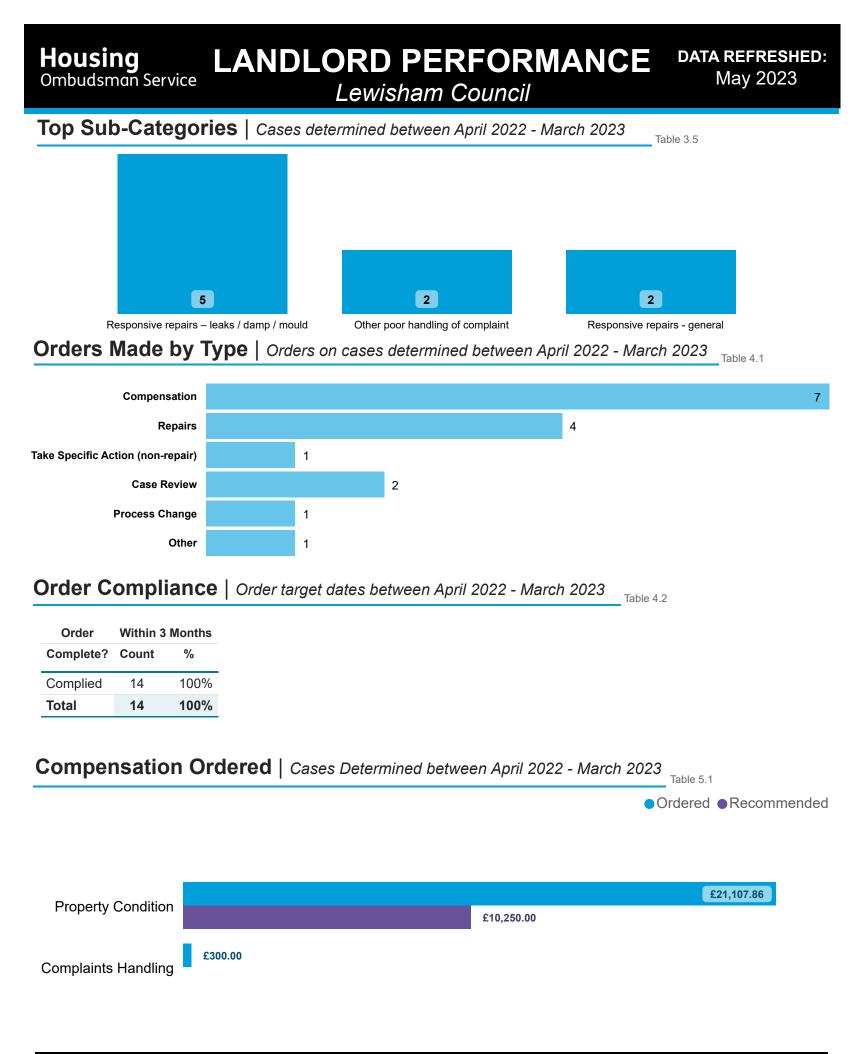

#### Landlord Findings by Category | Cases determined between April 2022 - March 2023

| Category                        | Severe<br>Maladministration | Maladministration | Service<br>failure | Mediation | Redress | No<br>maladministration | Outside<br>Jurisdiction | Withdrawn | Total<br>▼ |
|---------------------------------|-----------------------------|-------------------|--------------------|-----------|---------|-------------------------|-------------------------|-----------|------------|
| Property Condition              | 1                           | 3                 | 1                  | 0         | 3       | 0                       | 0                       | 0         | 8          |
| Complaints Handling             | 0                           | 2                 | 0                  | 0         | 0       | 1                       | 0                       | 0         | 3          |
| Information and data management | 0                           | 1                 | 0                  | 0         | 0       | 0                       | 0                       | 0         | 1          |
| Total                           | 1                           | 6                 | 1                  | 0         | 3       | 1                       | 0                       | 0         | 12         |

#### Findings by Category Comparison | Cases determined between April 2022 - March 2023

| op Categories for               | Lewisham Council         |                              | Table                        |
|---------------------------------|--------------------------|------------------------------|------------------------------|
| Category                        | # Landlord Findings<br>▼ | % Landlord Maladministration | % National Maladministration |
| Property Condition              | 8                        | 63%                          | 54%                          |
| Complaints Handling             | 3                        | 67%                          | 76%                          |
| Information and data management | 1                        | 100%                         | 78%                          |

#### National Maladministration Rate by Landlord Size: Table 3.2

| Category                        | Less than 1,000 units | Between 1,000 and 10,000 units | More than 10,000 units | % Landlord Maladministration |
|---------------------------------|-----------------------|--------------------------------|------------------------|------------------------------|
| Complaints Handling             | 96%                   | 75%                            | 76%                    | 67%                          |
| Information and data management | 100%                  | 88%                            | 76%                    | 100%                         |
| Property Condition              | 48%                   | 54%                            | 54%                    | <b>63%</b>                   |

#### National Maladministration Rate by Landlord Type: Table 3.3

| Category                        | Housing Association | Local Authority / ALMO or TMO | Other | % Landlord Maladministration |
|---------------------------------|---------------------|-------------------------------|-------|------------------------------|
| Complaints Handling             | 71%                 | 87%                           | 100%  | 67%                          |
| Information and data management | 72%                 | 94%                           | 0%    | 100%                         |
| Property Condition              | 50%                 | 64%                           | 63%   | 63%                          |

#### Findings by Sub-Category | Cases Determined between April 2022 - March 2023 Table 3.4

| Sub-Category                                 | Severe<br>Maladministration | Maladministration | Service<br>failure | Mediation | Redress | No<br>maladministration | Outside<br>Jurisdiction | Withdrawn | Total<br>▼ |
|----------------------------------------------|-----------------------------|-------------------|--------------------|-----------|---------|-------------------------|-------------------------|-----------|------------|
| Responsive repairs –<br>leaks / damp / mould | 1                           | 2                 | 1                  | 0         | 1       | 0                       | 0                       | 0         | 5          |
| Responsive repairs -<br>general              | 0                           | 0                 | 0                  | 0         | 2       | 0                       | 0                       | 0         | 2          |
| Total                                        | 1                           | 2                 | 1                  | 0         | 3       | 0                       | 0                       | 0         | 7          |