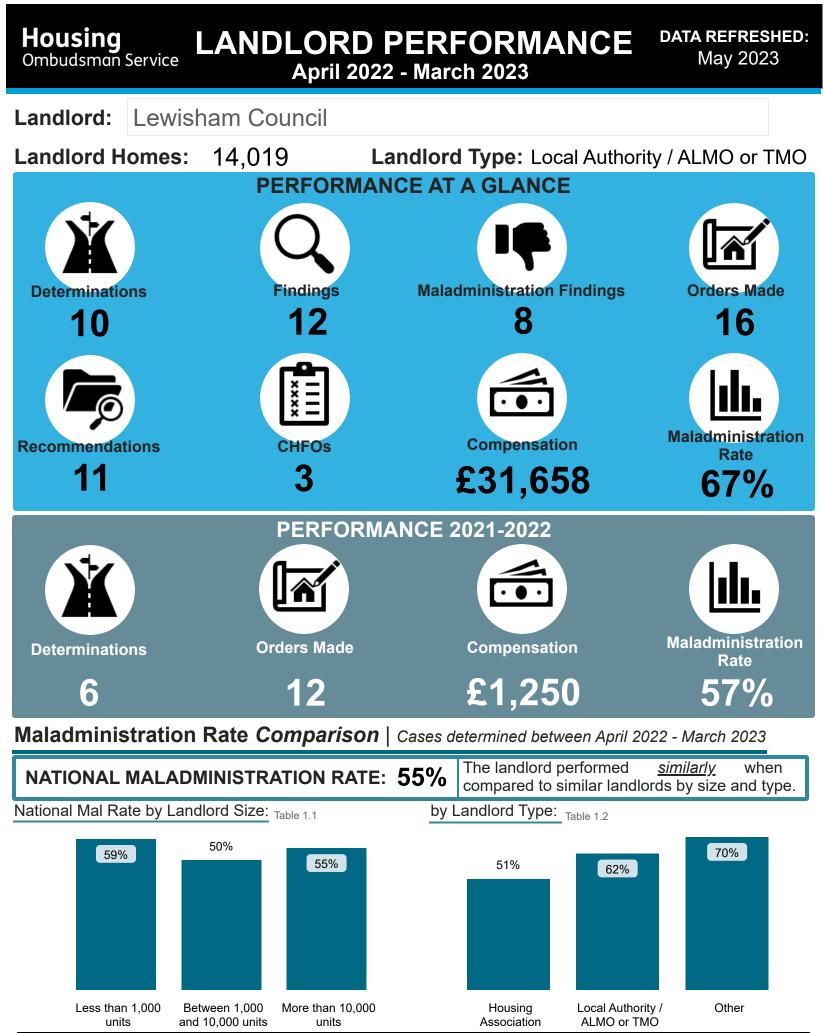

#### LANDLORD PERFORMANCE Lewisham Council

DATA REFRESHED: May 2023

#### Findings Comparison | Cases determined between April 2022 - March 2023

#### National Performance by Landlord Size: Table 2.1

| Outcome                  | Less than 1,000 units | Between 1,000 and 10,000 units | More than 10,000 units | Total | • (      |
|--------------------------|-----------------------|--------------------------------|------------------------|-------|----------|
| Severe Maladministration | 5%                    | 2%                             | 3%                     | 3%    | Severe N |
| Maladministration        | 29%                   | 21%                            | 27%                    | 26%   | Maladmi  |
| Service failure          | 19%                   | 25%                            | 22%                    | 23%   | Service  |
| Mediation                | 0%                    | 1%                             | 2%                     | 2%    | Mediatio |
| Redress                  | 8%                    | 12%                            | 17%                    | 16%   | Redress  |
| No maladministration     | 30%                   | 34%                            | 23%                    | 25%   | No mala  |
| Outside Jurisdiction     | 9%                    | 6%                             | 5%                     | 5%    | Outside  |
| Withdrawn                | 0%                    | 0%                             | 0%                     | 0%    | Withdrav |

| Lewisham Council         |            |  |  |  |  |
|--------------------------|------------|--|--|--|--|
| Outcome                  | % Findings |  |  |  |  |
| Severe Maladministration | 8%         |  |  |  |  |
| Maladministration        | 50%        |  |  |  |  |
| Service failure          | 8%         |  |  |  |  |
| Mediation                | 0%         |  |  |  |  |
| Redress                  | 25%        |  |  |  |  |
| No maladministration     | 8%         |  |  |  |  |
| Outside Jurisdiction     | 0%         |  |  |  |  |
| Withdrawn                | 0%         |  |  |  |  |

#### National Performance by Landlord Type: Table 2.2

| Outcome                  | Housing Association | Local Authority / ALMO or TMO | Other | Total | Outcome                  | % Findings |
|--------------------------|---------------------|-------------------------------|-------|-------|--------------------------|------------|
| Severe Maladministration | 2%                  | 4%                            | 6%    | 3%    | Severe Maladministration | 8%         |
| Maladministration        | 24%                 | 30%                           | 35%   | 26%   | Maladministration        | 50%        |
| Service failure          | 22%                 | 24%                           | 26%   | 23%   | Service failure          | 8%         |
| Mediation                | 2%                  | 1%                            | 3%    | 2%    | Mediation                | 0%         |
| Redress                  | 20%                 | 9%                            | 3%    | 16%   | Redress                  | 25%        |
| No maladministration     | 25%                 | 26%                           | 23%   | 25%   | No maladministration     | 8%         |
| Outside Jurisdiction     | 5%                  | 6%                            | 3%    | 6%    | Outside Jurisdiction     | 0%         |
| Withdrawn                | 0%                  | 0%                            | 0%    | 0%    | Withdrawn                | 0%         |