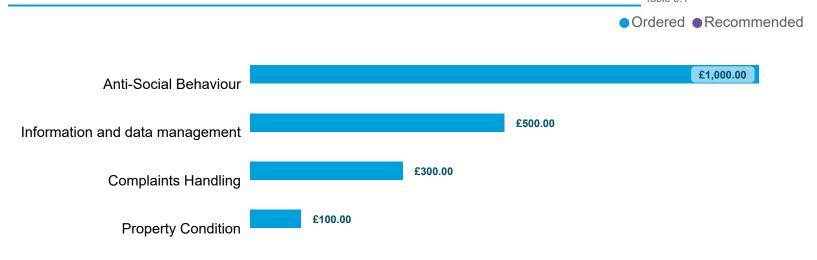

#### Compensation Ordered | Cases Determined between April 2022 - March 2023

repairs

permanent)