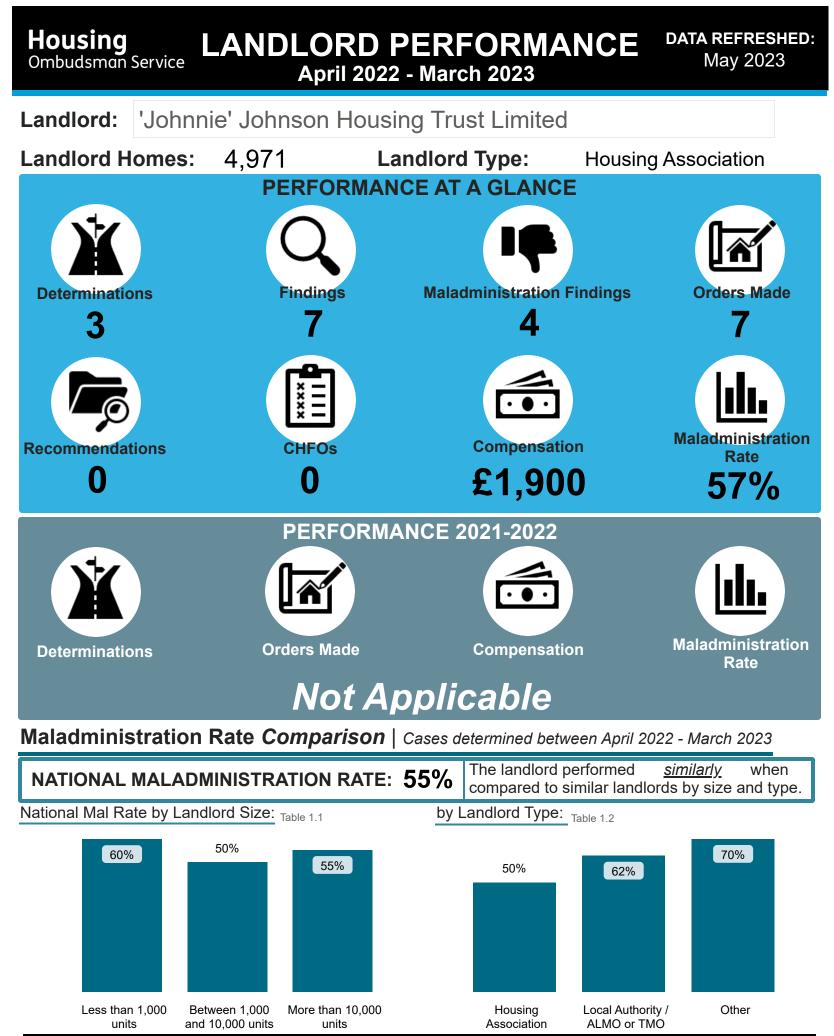

## LANDLORD PERFORMANCE 'Johnnie' Johnson Housing Trust Limited

DATA REFRESHED: May 2023