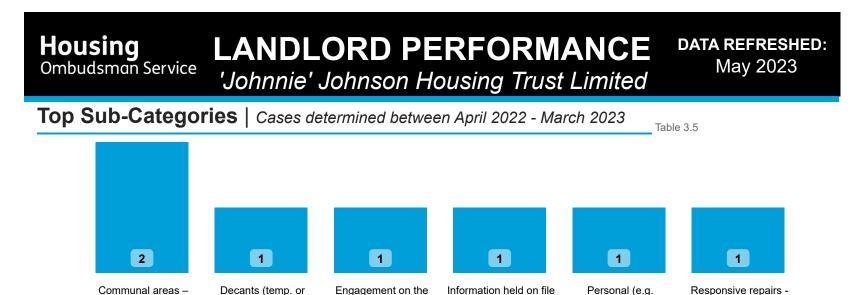

#### Findings by Sub-Category | Cases Determined between April 2022 - March 2023

#### Highlighted Service Delivery Sub-Categories only:

| Sub-Category                    | Severe<br>Maladministration | Maladministration | Service<br>failure | Mediation | Redress | No<br>maladministration | Outside<br>Jurisdiction | Withdrawn | Total<br>▼ |
|---------------------------------|-----------------------------|-------------------|--------------------|-----------|---------|-------------------------|-------------------------|-----------|------------|
| Decants (temp. or<br>permanent) | 0                           | 0                 | 0                  |           | 0       | 1                       | 0                       |           | 1          |
| Responsive repairs -<br>general | 0                           | 0                 | 0                  | 0         | 0       | 1                       | 0                       | 0         | 1          |
| Total                           | 0                           | 0                 | 0                  | 0         | 0       | 2                       | 0                       | 0         | 2          |