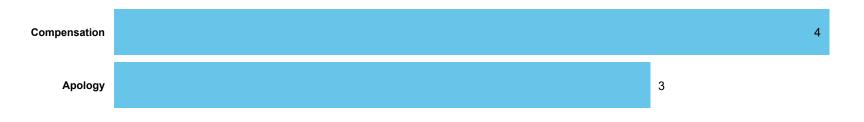

## discrimination) Orders Made by Type | Orders on cases determined between April 2022 - March 2023 Table 4.1

complaint