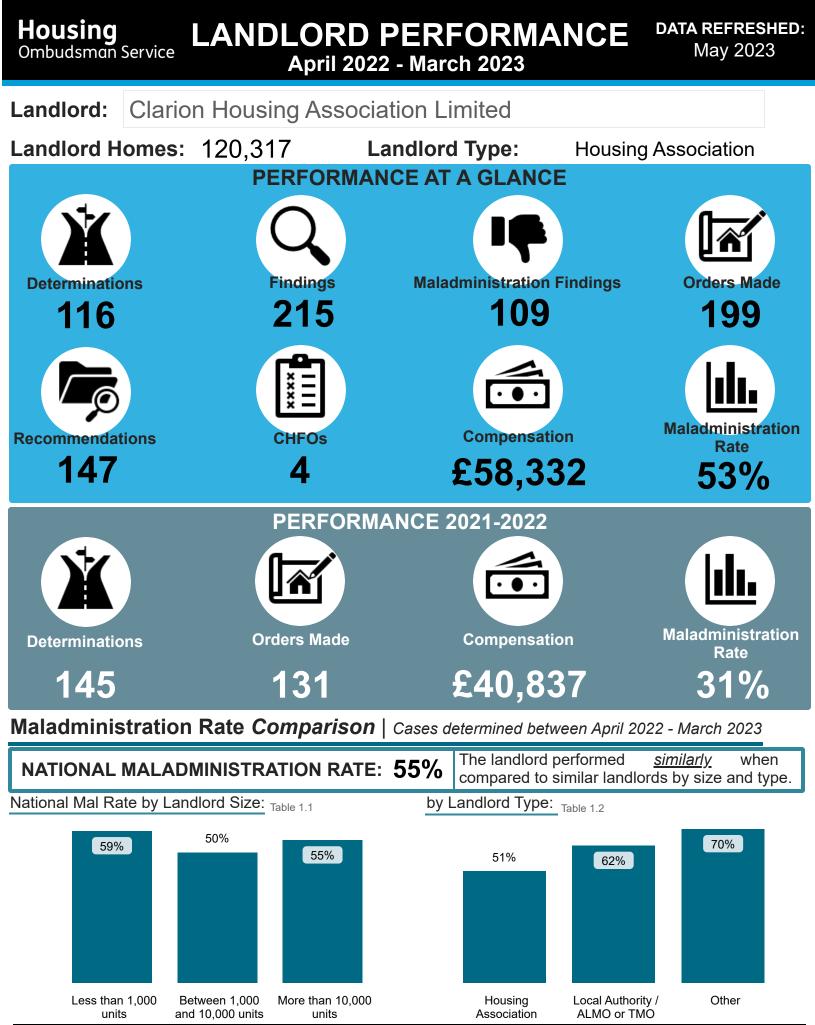

## LANDLORD PERFORMANCE Clarion Housing Association Limited

DATA REFRESHED: May 2023

% Findings

2%

30%

19%

2% 19%

23% 4%

## National Performance by Landlord Size: Table 2.1

| Outcome                  | Less than 1,000 units | Between 1,000 and 10,000 units | More than 10,000 units | Total | Outcome                  |
|--------------------------|-----------------------|--------------------------------|------------------------|-------|--------------------------|
| Severe Maladministration | 5%                    | 2%                             | 3%                     | 3%    | Severe Maladministration |
| Maladministration        | 29%                   | 21%                            | 27%                    | 26%   | Maladministration        |
| Service failure          | 19%                   | 25%                            | 22%                    | 23%   | Service failure          |
| Mediation                | 0%                    | 1%                             | 2%                     | 2%    | Mediation                |
| Redress                  | 8%                    | 12%                            | 17%                    | 16%   | Redress                  |
| No maladministration     | 30%                   | 34%                            | 23%                    | 25%   | No maladministration     |
| Outside Jurisdiction     | 9%                    | 6%                             | 5%                     | 5%    | Outside Jurisdiction     |
| Withdrawn                | 0%                    | 0%                             | 0%                     | 0%    | Withdrawn                |

#### National Performance by Landlord Type: Table 2.2

| Outcome                  | Housing Association | Local Authority / ALMO or TMO | Other | Total | Outcome                  | % Findings |
|--------------------------|---------------------|-------------------------------|-------|-------|--------------------------|------------|
| Severe Maladministration | 2%                  | 4%                            | 6%    | 3%    | Severe Maladministration | 2%         |
| Maladministration        | 24%                 | 30%                           | 35%   | 26%   | Maladministration        | 30%        |
| Service failure          | 22%                 | 24%                           | 26%   | 23%   | Service failure          | 19%        |
| Mediation                | 2%                  | 1%                            | 3%    | 2%    | Mediation                | 2%         |
| Redress                  | 20%                 | 9%                            | 3%    | 16%   | Redress                  | 19%        |
| No maladministration     | 25%                 | 26%                           | 23%   | 25%   | No maladministration     | 23%        |
| Outside Jurisdiction     | 5%                  | 6%                            | 3%    | 6%    | Outside Jurisdiction     | 4%         |
| Withdrawn                | 0%                  | 0%                            | 0%    | 0%    | Withdrawn                | 0%         |